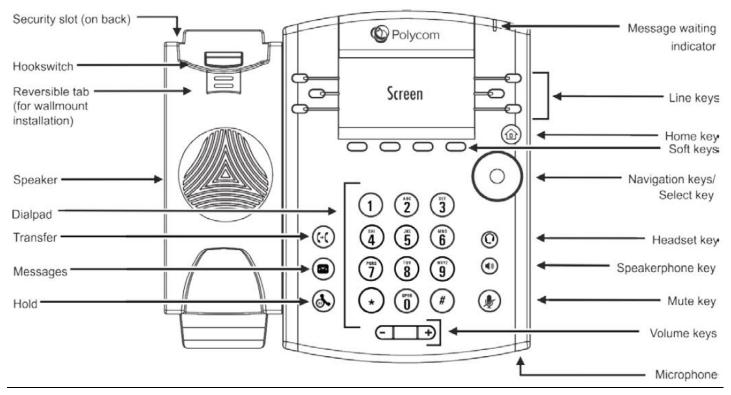

#### **Calling Voicemail from your extension:**

Press the "Message" key, or dial \* and your extension then press the "Dial" key. (The default password is your extension number).

Note: you must change the password to be other than your extension, otherwise the voicemail system will continue to ask you to change the password each time you call in.

#### **Quick Transfer to Voicemail:**

With the caller on the line, press the "Transfer" softkey, then dial the extension plus \*, Press "Dial", than hang up.

#### **Accessing Voicemail from outside the company:**

Call your main number, when the auto attendant answers dial \* and your extension. Follow prompts to retrieve your voicemail.